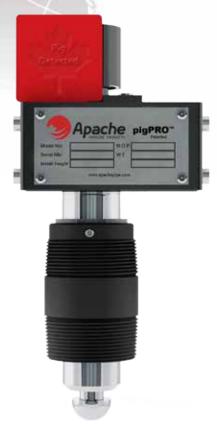

## pigPRO<sup>TM</sup>

Series 57

Visual Indication Manual Reset

## Features:

Our most popular pigPRO<sup>™</sup> the base Model 57-0000 are a visual flag indicator with manual reset. It includes a thread mounting nipple, standard lower housing with fluorocarbon O-Rings, hemispherical plunger with a flag assembly.