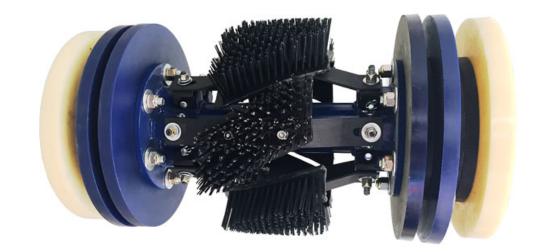

## Description

The BD6-BR is a steel mandrel brush pig assembled with HZ brushes, two guide discs and 4 seal discs. This pig can run bidirectionally. It is used in applications for wax and liquid removal, batching and general cleaning.

#### Features:

- Size range: 12" 48"
- 6 discs, 2 guides, 4 seals
- High quality polyurethane discs allow good elasticity and abrasion resistance
- Bidirectional
- Added HZ brush assemblies for aggressive cleaning
- Superior sealing and scraping
- Pig transmitter mounting optional
- Bypass ports optional
- Bi-directional