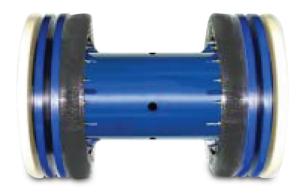

## BD-6RB Cleaning Pig (Sizes 6" to 48")

- High quality polyurethane discs allow good elasticity and abrasion resistance
- Bidirectional
- Added Ring Brushes easily bolt on with the discs
- · Pig transmitter mounting opitonal
- · Bypass ports optional

**BD-6RB**