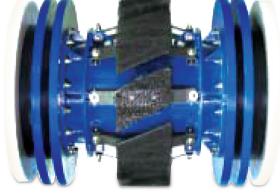

## BD-6BR Cleaning Pig (Sizes 12" to 48")

- High quality polyurethane discs allow good elasticity and abrasion resistance
- Bidirectional
- Added HZ brush assemblies for aggresive cleaning
- · Pig transmitter mounting opitonal
- · Bypass ports optional

BD-6BR