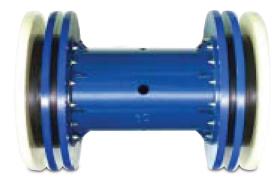

## BD-6 Cleaning Pig (Sizes 6" to 48")

- High quality polyurethane discs allow good elasticity and abrasion resistance
- Bidirectional
- · Pig transmitter mounting opitonal
- · Bypass ports optional

BD-6